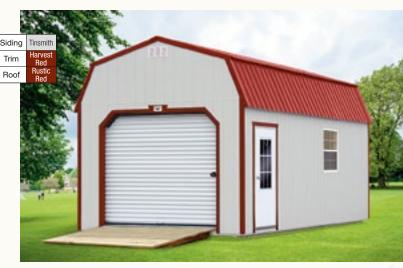

# *GARAGE*

With its heavy duty floor system and large locking roll-up door, the Garage offers an affordable, portable shelter for your vehicle, ATV, mower, or boat. It's also great if you need a larger shop!

The Cabin is ideal as a backyard guest house, portable office, small homebased business, or a weekend lake cabin!

ith its heavy duty floor system and large locking roll-up door, the Garage offers an affordable, portable shelter for your car, truck, ATV, golf cart, large mower, or boat. It's also great if you enjoy woodworking, tinkering, or simply need a larger hobby shop.