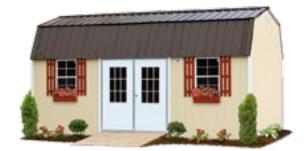

# SIDELOFTED BARN

With its side entrance and two windows plus overhead loft space, the Side Lofted Barn is very space-efficient and highly attractive!

14x24

14x28

14x32

14x36

14x40

The Side Lofted Barn is designed much like the High Barn, but features a side entrance and includes 2 windows. It also comes standard with overhead loft space. This combination makes the Side Lofted Barn one of our most attractive styles, and a very space-efficient style. This building will enhance your backyard with its good looks!

## Unique FEATURES

Side Lofted Barns feature a barn roof style, and include overhead lofts in the following sizes:

> Up to 12' long—one 4' loft 14' to 24' long—two 4' lofts 28' to 40' long-two 8' lofts

Also included: 6' 4" wall height, 2 large (2 x 3) windows, and 5' insulated side entry door (4' door on 8' wide sheds).