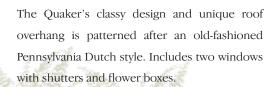

# Unique FEATURES

Quakers feature an offset roof style,

and include 2 large (2 x 3) windows, shutters, flower boxes, and 5' insulated side entry door (4' door on 8' wide sheds).

he Quaker's unique and classy design is patterned ▲ after an old-fashioned Pennsylvania Dutch style. The attractive roof overhang helps protect the door from the elements. Great for a garden shed, workshop, garage sale booth, guest house, or even a child's playhouse!