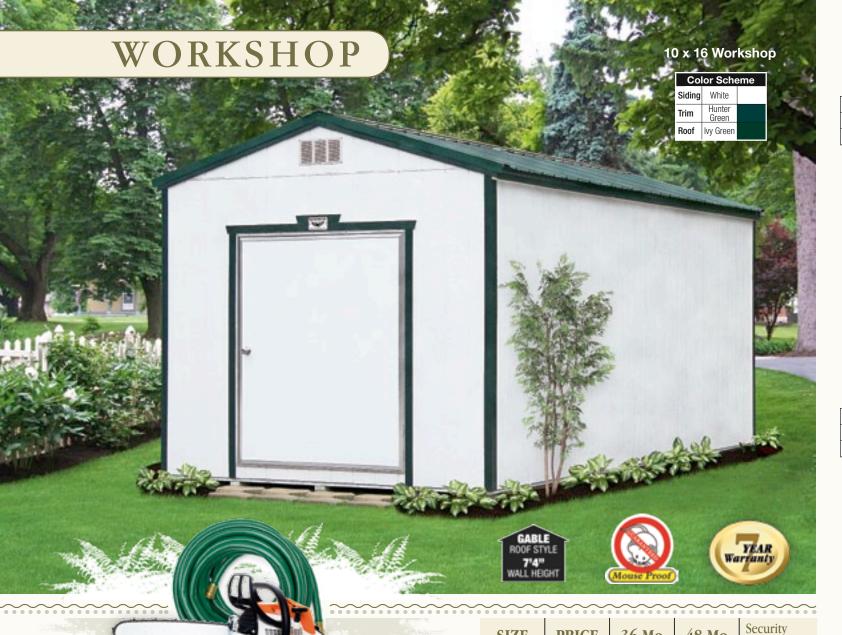

# WORKSHOP

The workshop is a very economical, practical, and popular style! The 7'4" wall height offers plenty of headroom and lots of space for shelving.

ooking for a good value for your dollar? The workshop is a very economical, practical, and popular style! The 7'4" wall height offers plenty of headroom and lots of space for shelving. Clean out your garage...

## Unique FEATÛRES

High Barns feature a barn roof style, and include overhead lofts in the following sizes:

> Up to 12' long—one 4' loft 14' to 24' long—two 4' lofts 28' to 40' long-two 8' lofts

Also included: 6' 4" wall height and 5' insulated entry door (4' door on 8' wide sheds).