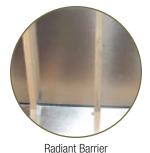

6 ft. Door \$400

6 ft. Door with 9-Lite Windows \$550

Roll Up Door 6 x 7—\$450 8 x 7—\$500 9 x 7—\$550

Radiant Barrier Thermostat R.B. (Roof)—\$.75 sq. ft. SilverTech R.B. (Walls)—\$1.50 sq. ft.

Shelves & Workbenches (2' deep) \$5.50 sq. ft.