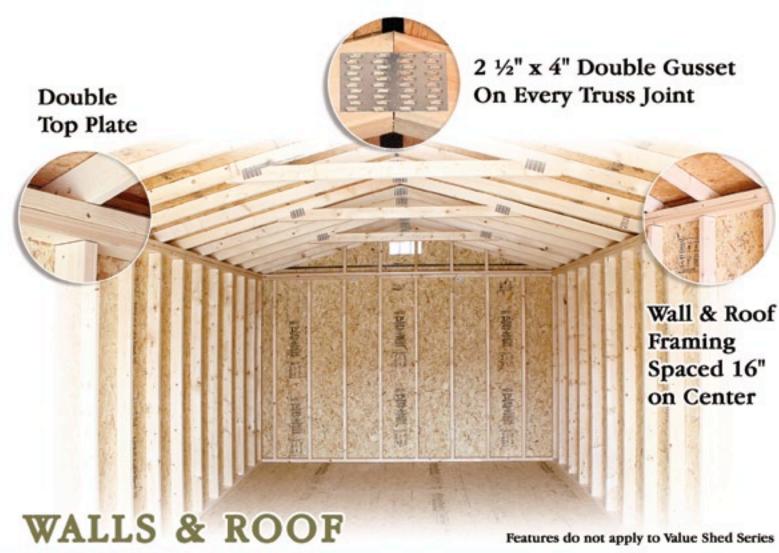

# What Makes Bald Eagle Barns So Special?

CHECK OUT THESE QUALITY CONSTRUCTION FEATURES

Old-Fashioned

Quality Service

From the floor to the roof, these are a few of the construction features that make Bald Eagle Barns a truly first-class product!

# Quality You Can See

INSIDE AND OUT

Double-Seal Door Frame and Insulated Fiberglass Door with Chain and **Locking Knob** 

EXTERIOR

Mouse Proof does not apply to Value Sheds or Garages

# 50-Year Treated

Caulking of all Exposed **Nail Heads** 

Two Coats of **High Quality** 15 Year Paint (Sherwin Williams)