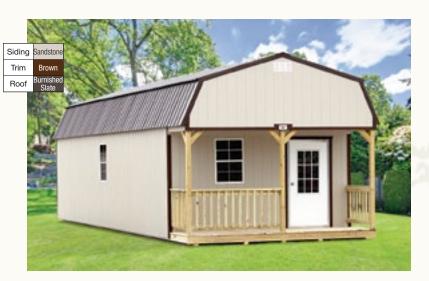

# **REGULAR** BARN

For those with moderate storage needs, the Regular Barn is a great starter building.

(p. 10)

Roof: \$.75 sq. ft. Walls: \$1.50 sq. ft.

12 & 14 foot wide Side Lofted Barns are measured eave to eave; footprint will be narrower

he Regular Barn is for those with moderate storage needs. The old-fashioned barn style looks very attractive in any backyard. With approximately 7' of head room in the center, this little barn is a great