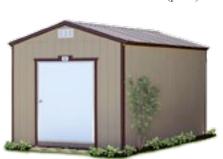

# WORKSHOP

The workshop is a very economical, practical, and popular style! The 7'4" wall height offers plenty of headroom and lots of space for shelving.

ooking for a good value for your dollar? The workshop is a very economical, practical, and popular style! The 7'4" wall height offers plenty of headroom and lots of space for shelving. Clean out your garage...