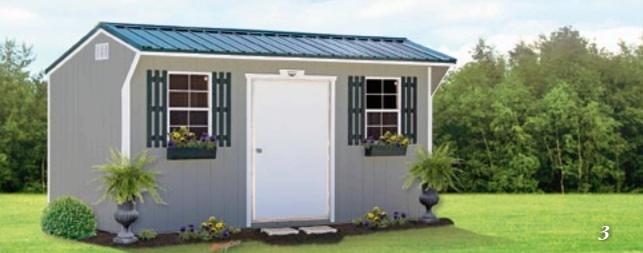

## SIDE **CABIN**

The Side Cabin is designed much like the Side Lofted Barn Cabin, but with a gable roof style. (p. 20)

# Unique FEATURES

Side Cabins feature a gable roof style, and include 8' wall height, 4 large (2 x 3) windows, insulated 3' entry door with 9-lite window, and 4 x 12 corner porch.

12 & 14 foot wide Side Cabins are measured eave to eave; footprint will be narrower. 8' wall height is an outside measurement. Interior measurement is 7'10"