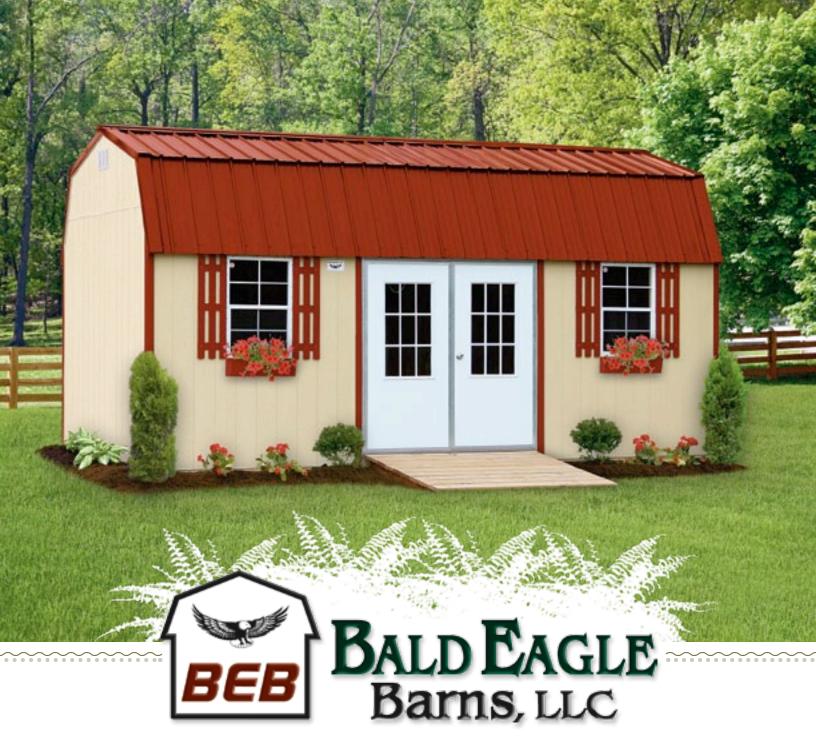

# SIDELOFTED BARN

With its side entrance and two windows plus overhead loft space, the Side Lofted Barn is very space-efficient and highly attractive!

14x24

14x28

14x32

14x36

14x40

The Side Lofted Barn is designed much like the High Barn, but features a side entrance and includes 2 windows. It also comes standard with overhead loft space. This combination makes the Side Lofted Barn one of our most attractive styles, and a very space-efficient style. This building will enhance your backyard with its good looks!

## Unique FEATURES

Side Lofted Barns feature a barn roof style, and include overhead lofts in the following sizes:

> Up to 12' long—one 4' loft 14' to 24' long—two 4' lofts 28' to 40' long-two 8' lofts

Also included: 6' 4" wall height, 2 large (2 x 3) windows, and 5' insulated side entry door (4' door on 8' wide sheds).