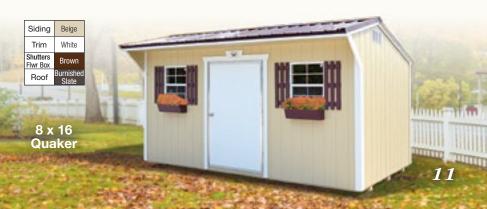

# Q.UAKER

(p. 11)

# Unique FEATURES

Quakers feature an offset roof style,

and include 2 large (2 x 3) windows, shutters, flower boxes, and 5' insulated side entry door (4' door on 8' wide sheds).

he Quaker's unique and classy design is patterned ▲ after an old-fashioned Pennsylvania Dutch style. The attractive roof overhang helps protect the door from the elements. Great for a garden shed, workshop, garage sale booth, guest house, or even a child's playhouse!