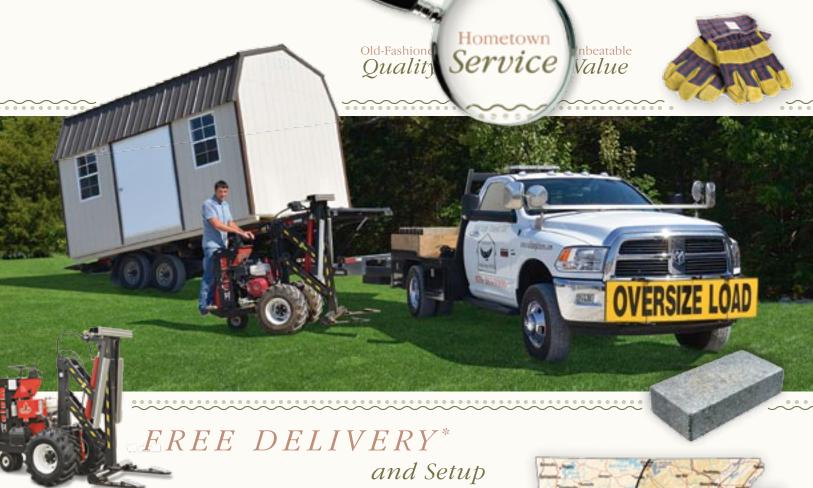

4' wide-\$140 5' wide-\$150

6' wide-\$160

8' wide-\$230 9' wide-\$240

Architectural Shingles available

upon request

for \$200

For your safety and convenience, our professional driver will deliver and setup your building for you free of charge. Our setup includes the concrete blocks necessary to level your building, which we provide to you for free. When we are finished, your building is level, solid, and ready for you to use!

\* Free delivery within 50 miles of your local dealer. Owner is responsible for site preparation and permits if required.

Free Delivery Area

© 2018 Bald Eagle Barns, LLC; all rights reserved. All information and prices subject to change without notice. 12' & 14' buildings are measured from eave to eave; footprint is narrower.