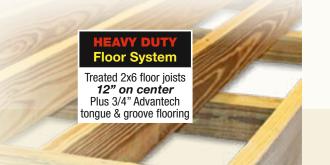

\$274.61

\$299.02

\$328.74

\$361.22

\$403.54

\$440.75

Treated 2x6 floor joists 12" on center Plus 3/4" Advantech tongue & groove flooring

\$4,695