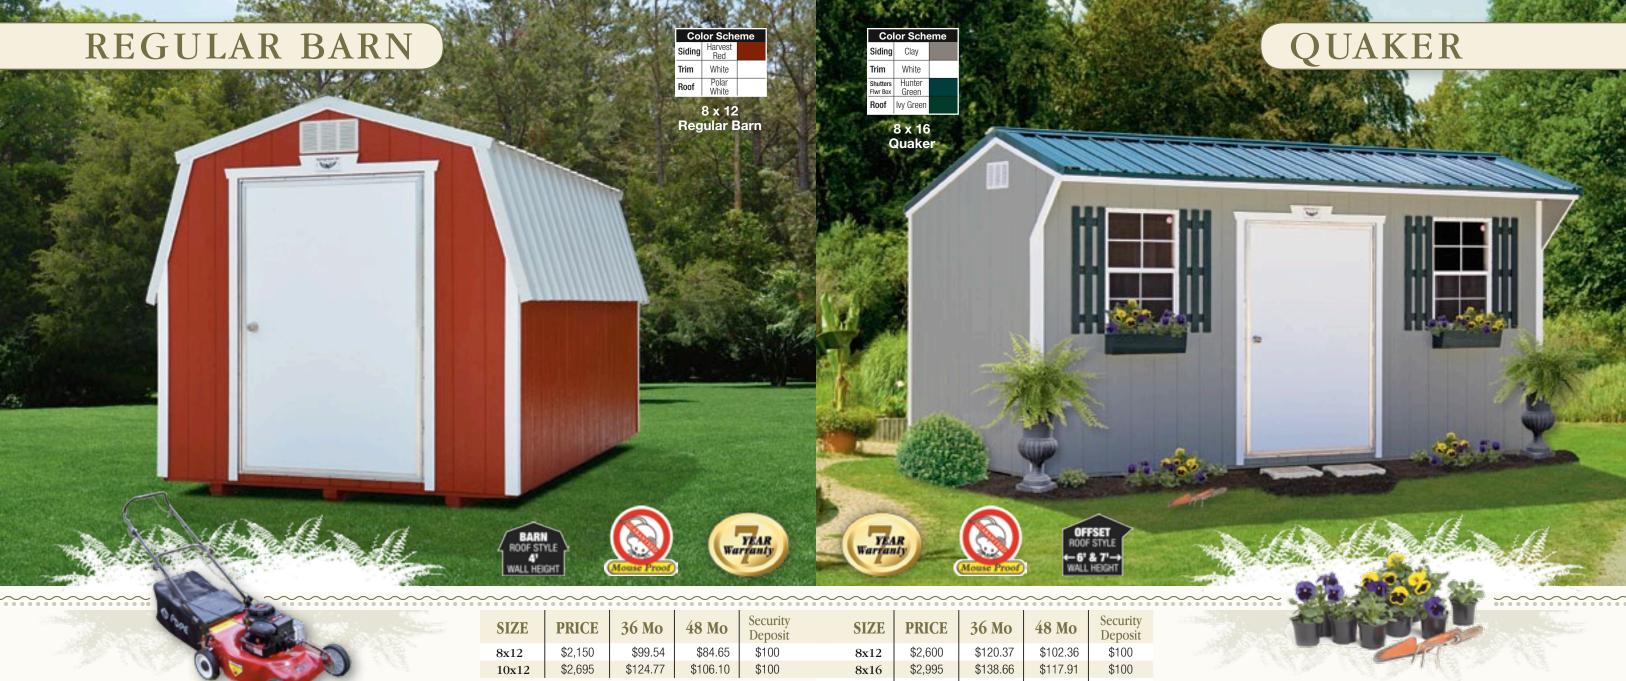

# **REGULAR** BARN

For those with moderate storage needs, the Regular Barn is a great starter building.

(p. 10)

# Q.UAKER

(p. 11)

Roof: \$.75 sq. ft. Walls: \$1.50 sq. ft.

12 & 14 foot wide Side Lofted Barns are measured eave to eave; footprint will be narrower

he Regular Barn is for those with moderate storage needs. The old-fashioned barn style looks very attractive in any backyard. With approximately 7' of head room in the center, this little barn is a great

starter building!

complete listing

Ramp \$140-\$150 Radiant Barrier Roof: \$.75 sq. ft. • Walls: \$1.50 sq. ft.

| SIZE  | PRICE   | 36 Mo    | 48 Mo    | Security<br>Deposit |
|-------|---------|----------|----------|---------------------|
| 8x12  | \$2,150 | \$99.54  | \$84.65  | \$100               |
| 10x12 | \$2,695 | \$124.77 | \$106.10 | \$100               |
|       |         |          |          |                     |

# Unique FEATURES

Regular Barns feature a barn roof style, and include 4' wall height and 5' insulated entry door (4' door on 8' wide sheds).

| 8x12     \$2,600     \$120.37     \$102.36     \$100       8x16     \$2,995     \$138.66     \$117.91     \$100 | SIZE  | PRICE     | 36 Mo    | 48 Mo    | Security<br>Deposit |
|-----------------------------------------------------------------------------------------------------------------|-------|-----------|----------|----------|---------------------|
|                                                                                                                 | 8x12  | \$2,600   | \$120.37 | \$102.36 | \$100               |
| 44400 400 4400                                                                                                  | 8x16  | \$2,995   | \$138.66 | \$117.91 | \$100               |
| 10x12   \$3,125   \$144.68   \$123.03   \$100                                                                   | 10x12 | 2 \$3,125 | \$144.68 | \$123.03 | \$100               |
| <b>10x16</b> \$3,795 \$175.69 \$149.41 \$100                                                                    | 10x16 | 5 \$3,795 | \$175.69 | \$149.41 | \$100               |
| 10x20 \$4,375 \$202.55 \$172.24 \$100                                                                           | 10x20 | \$4,375   | \$202.55 | \$172.24 | \$100               |

# Unique FEATURES

Quakers feature an offset roof style,

and include 2 large (2 x 3) windows, shutters, flower boxes, and 5' insulated side entry door (4' door on 8' wide sheds).

he Quaker's unique and classy design is patterned ▲ after an old-fashioned Pennsylvania Dutch style. The attractive roof overhang helps protect the door from the elements. Great for a garden shed, workshop, garage sale booth, guest house, or even a child's playhouse!