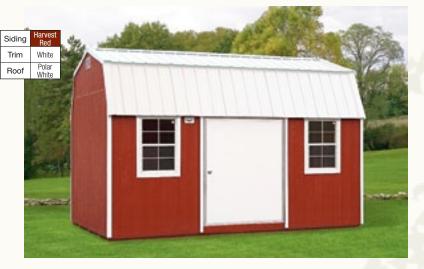

# VALUE SHED Shown with the following upgrade: 5' dooi

he Value Shed is designed and built to save you money! This is L our economy building, giving you more space for less cost by using a lighter duty frame and 40 year metal siding. The Value Shed comes in one standard color with limited options. Side doors and windows are not available. This is a great building for basic storage.