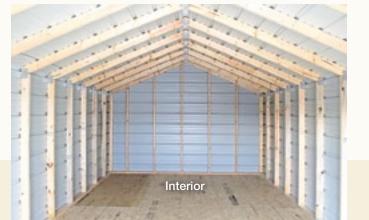

### HIGH BARN

With its unique overhead loft design for extra storage, the High Barn gives you the most storage space per dollar spent.

(p. 6)

## Unique FEATÛRES

High Barns feature a barn roof style, and include overhead lofts in the following sizes:

> Up to 12' long—one 4' loft 14' to 24' long—two 4' lofts 28' to 40' long-two 8' lofts

Also included: 6' 4" wall height and 5' insulated entry door (4' door on 8' wide sheds).