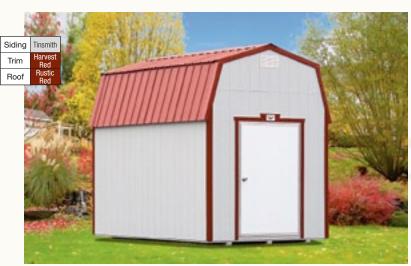

# SIDELOFTED BARN

With its side entrance and two windows plus overhead loft space, the Side Lofted Barn is very space-efficient and highly attractive!

14x24

14x28

14x32

14x36

14x40

The Side Lofted Barn is designed much like the High Barn, but features a side entrance and includes 2 windows. It also comes standard with overhead loft space. This combination makes the Side Lofted Barn one of our most attractive styles, and a very space-efficient style. This building will enhance your backyard with its good looks!