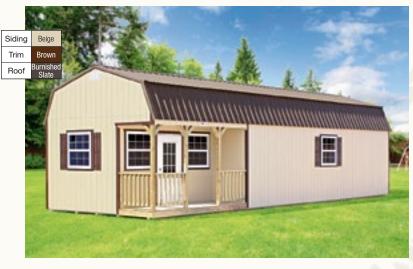

# SIDE LOFTED BARN CABIN

The Side Lofted Barn Cabin is the most popular style we sell for dwellings. Finish the inside for a family retreat cabin or a full-time residence!

\$297.24

\$337.60

\$401.57

\$440.75

\$472.24

his king of our product line is the most popular style we sell for dwellings. You can finish the inside completely for a family retreat cabin or even a full-time residence. With proper insulation, the low energy usage is impressive. The Side Lofted Barn Cabin comes standard with 4 windows for lots of light and added ventilation.