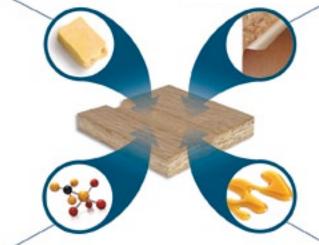

# Treated to the Core

Every LP SmartSide product is treated to the core with an advanced formula of binders, waxes and zinc borate before being bonded with a water-resistant, resin-saturated overlay. This process helps keep out moisture for long-term durability and strength against harsh weather.

Special water-resistant waxes coat each strand or fiber of wood for enhanced durability in rainy, humid environments.

### RESIN-SATURATED OVERLAY

Offering the final layer of protection against the elements, a resin-saturated overlay resists moisture intrusion while providing a durable base for quality paint adhesion and beauty.

### ZINC BORATE

Engineered wood products treated with zinc borate have been proven to effectively resist damage from termites and fungal decay for decades. Safe for children and pets. this naturally occurring additive provides long-lasting performance that preserves the beauty of LP SmartSide Trim and Siding.

### ADVANCED BINDERS

LP SmartSide Trim and Siding provide incredible strength to resist impact damage thanks to their industrialgrade binders and resins. You'll have the confidence of knowing that your siding can stand up to everyday airborne debris such as hail, sticks and golf balls.