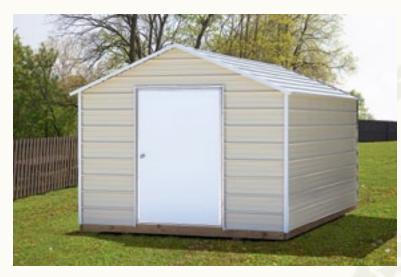

# WORKSHOP

The workshop is a very economical, practical, and popular style! The 7'4" wall height offers plenty of headroom and lots of space for shelving.

ooking for a good value for your dollar? The workshop is a very economical, practical, and popular style! The 7'4" wall height offers plenty of headroom and lots of space for shelving. Clean out your garage...

# Additional CONFIGURATIONS

8 x 12 Workshop

FEATŪRES

Workshops feature a gable roof style, and include 7' 4" wall height and 5' insulated entry door (4' door on 8' wide sheds).

12 x 16 Workshop

14 x 24 Workshop