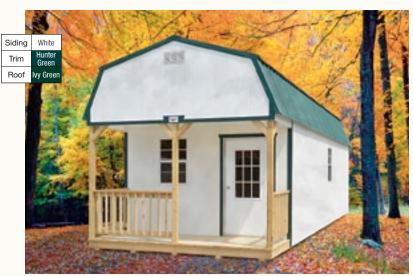

# SIDE LOFTED BARN CABIN

The Side Lofted Barn Cabin is the most popular style we sell for dwellings. Finish the inside for a family retreat cabin or a full-time residence!

\$297.24

\$337.60

\$401.57

\$440.75

\$472.24

his king of our product line is the most popular style we sell for dwellings. You can finish the inside completely for a family retreat cabin or even a full-time residence. With proper insulation, the low energy usage is impressive. The Side Lofted Barn Cabin comes standard with 4 windows for lots of light and added ventilation.

# Unique FEATURES

Side Lofted Barn Cabins feature a barn roof style, and include a 12' overhead loft in the front and an 8' overhead loft in the back.

Also included: 7' 4" wall height, 4 large (2 x 3) windows, insulated 3' entry door with 9-lite window, and 4' x 12' corner porch.