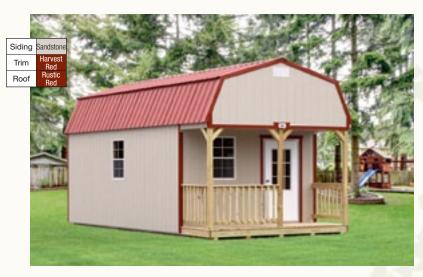

### BARNCABIN

The Barn Cabin's attractive design features a 4' porch, with overhead lofts inside, including a uniquely designed loft over the front porch.

12 foot wide Value Sheds are measured eave to eave; footprint will be narrower.

he Barn Cabin's attractive design features a 4' porch, complete with railings, plus overhead lofts inside, including a uniquely designed loft over the front porch. Great for a weekend getaway retreat, hunting cabin, guest house, or personal office. The Barn Cabin includes 3 windows for lots of light and added ventilation. The overall length includes the 4' porch. (Example: A 12 x 32 Barn Cabin has a 28' room, plus a 4' loft over the porch).

# Unique FEATURES

Barn Cabins feature a barn roof style, and include overhead lofts in the following sizes:

> 20' to 24' long-two 4' lofts 28' to 40' long—two 8' lofts

Also included: 7' 4" wall height, 3 large (2 x 3) windows, insulated 3' entry door with 9-lite window, and 4' front porch