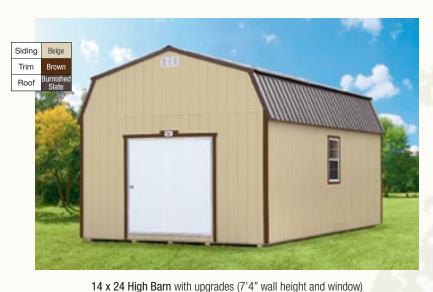

### HIGH BARN

With its unique overhead loft design for extra storage, the High Barn gives you the most storage space per dollar spent.

(p. 6)

## Unique FEATÛRES

High Barns feature a barn roof style, and include overhead lofts in the following sizes:

> Up to 12' long—one 4' loft 14' to 24' long—two 4' lofts 28' to 40' long-two 8' lofts

Also included: 6' 4" wall height and 5' insulated entry door (4' door on 8' wide sheds).