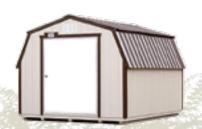

# Unique FEATURES

Quakers feature an offset roof style,

and include 2 large (2 x 3) windows, shutters, flower boxes, and 5' insulated side entry door (4' door on 8' wide sheds).

he Quaker's unique and classy design is patterned ▲ after an old-fashioned Pennsylvania Dutch style. The attractive roof overhang helps protect the door from the elements. Great for a garden shed, workshop, garage sale booth, guest house, or even a child's playhouse!