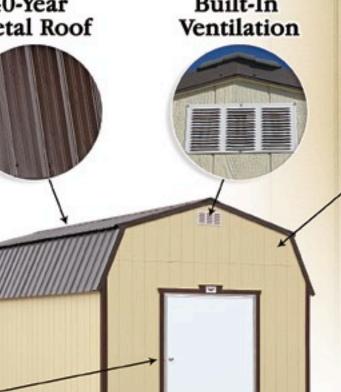

# What Makes Bald Eagle Barns So Special?

CHECK OUT THESE QUALITY CONSTRUCTION FEATURES

Old-Fashioned

Quality Service

From the floor to the roof, these are a few of the construction features that make Bald Eagle Barns a truly first-class product!

# Quality You Can See

INSIDE AND OUT

Double-Seal Door Frame and Insulated Fiberglass Door with Chain and **Locking Knob** 

EXTERIOR

Mouse Proof does not apply to Value Sheds or Garages

# 50-Year Treated

Caulking of all Exposed **Nail Heads** 

Two Coats of **High Quality** 15 Year Paint (Sherwin Williams)