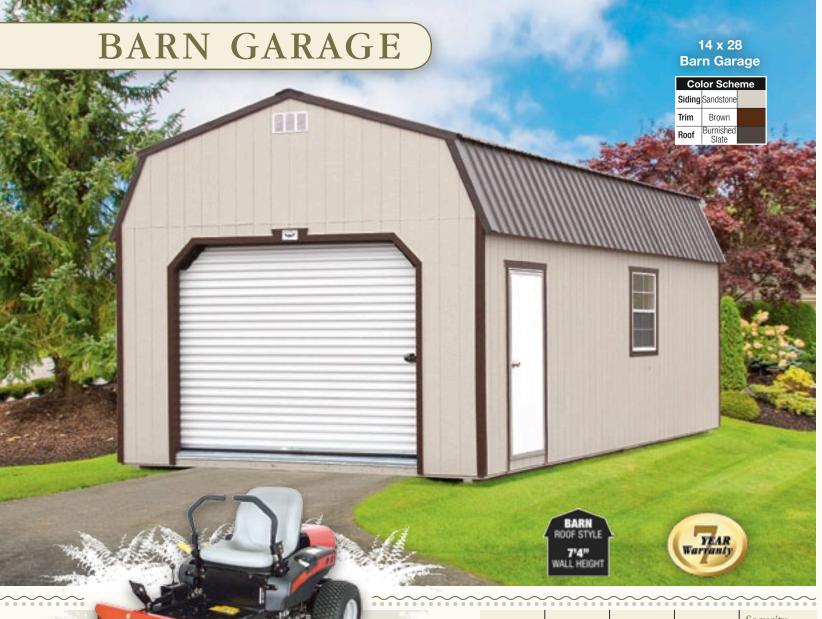

# *GARAGE*

With its heavy duty floor system and large locking roll-up door, the Garage offers an affordable, portable shelter for your vehicle, ATV, mower, or boat. It's also great if you need a larger shop!

(p. 22)

With a barn roof style, our Barn Garage is king of garages. The higher roof provides extra headroom, plus you get overhead loft

o you know the frustration of not being able to find what you are looking for? You know it's in there, you just don't know where! A High Barn can help solve your problems! Featuring a double loft in most models, this building gives you maximum storage space for your valuables. Now you will have a place for all those closet items, small boxes, totes, seasonal decorations, etc... By keeping your valuables off the floor space and out of your way, yet easily accessible; you will be able to find what you are looking for instead of purchasing another one. This saves you time and money.

\$474.54

\$518.29

Prices do not include sales tax.

12 & 14 foot wide Garages are measured eave to eave; footprint will be narrower.

With all the features of our regular garage, plus a barn style roof, our Barn Garage is king of garages. The higher roof provides extra overhead space in case you need extra headroom in your shop. Plus you get an overhead loft, giving your garage another dimension with space for small tools, boxes, or lumber storage.

# Unique FEATURES

Barn Garages feature a barn roof style, with a heavy duty floor system, and include overhead lofts in the following sizes:

16' to 24' long—two 4' lofts 28' to 40' long—two 8' lofts

Also included: 7'4" wall height, large (8 x 7) roll-up door, insulated 3' entry door, & 1 large (2 x 3) window.