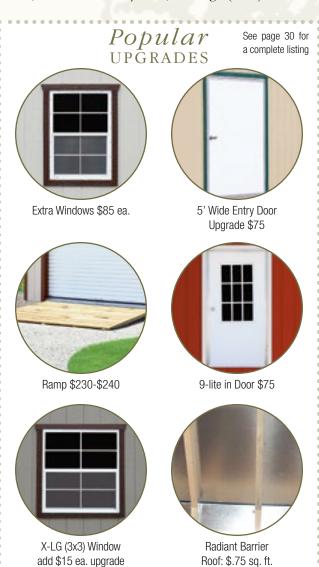

# Popular UPGRADES

See page 30 for a complete listing

Windows \$85 ea.

Ramp \$140-\$160

7' 4" wall height \$200

Shelf Package \$175

Shelves & Workbenches \$5.50 sq. ft.

Radiant Barrier Roof: \$.75 sq. ft. Walls: \$1.50 sq. ft.

# Unique FEATÛRES

Garages feature a gable roof style, with a heavy duty floor system, and include 8' wall height, large (8 x 7) roll-up door, insulated 3' entry door, and 1 large (2 x 3) window.

Extra Windows \$85 ea.

9-lite in Door \$75

Ramp \$230-\$240

Shelf Package \$175

\$5.50 sq. ft.

Radiant Barrier Roof: \$.75 sq. ft. Walls: \$1.50 sq. ft.

Deposit

\$200

\$200