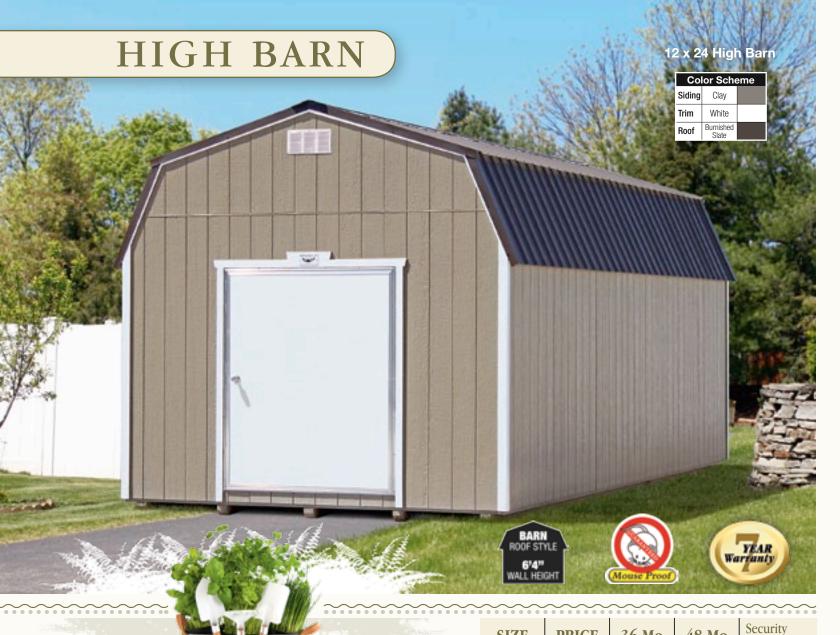

### HIGH BARN

With its unique overhead loft design for extra storage, the High Barn gives you the most storage space per dollar spent.

(p. 6)

(p. 22)

With a barn roof style, our Barn Garage is king of garages. The higher roof provides extra headroom, plus you get overhead loft

o you know the frustration of not being able to find what you are looking for? You know it's in there, you just don't know where! A High Barn can help solve your problems! Featuring a double loft in most models, this building gives you maximum storage space for your valuables. Now you will have a place for all those closet items, small boxes, totes, seasonal decorations, etc... By keeping your valuables off the floor space and out of your way, yet easily accessible; you will be able to find what you are looking for instead of purchasing another one. This saves you time and money.

## Unique FEATÛRES

High Barns feature a barn roof style, and include overhead lofts in the following sizes:

> Up to 12' long—one 4' loft 14' to 24' long—two 4' lofts 28' to 40' long-two 8' lofts

Also included: 6' 4" wall height and 5' insulated entry door (4' door on 8' wide sheds).