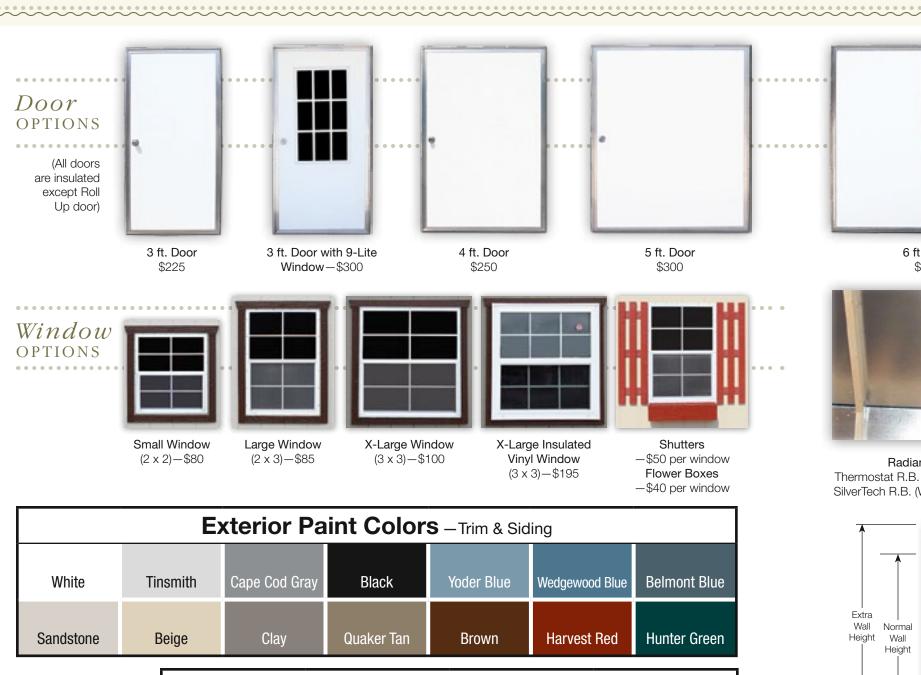

# PTIONS & UPGRADES

Customize your new shed by adding options or upgrading existing features to better meet your needs!

**Metal Roof Colors** Polar White **Burnished Slate** Ivy Green Rustic Red

All color swatches are representational and may not match actual product exactly.

6 ft. Door \$400

6 ft. Door with 9-Lite Windows \$550

Roll Up Door 6 x 7—\$450 8 x 7—\$500 9 x 7—\$550

Radiant Barrier Thermostat R.B. (Roof)—\$.75 sq. ft. SilverTech R.B. (Walls)—\$1.50 sq. ft.

Shelves & Workbenches (2' deep) \$5.50 sq. ft.

Shelf Package \$175

\$200

Extra Loft Space \$3.50 sq. ft.

Interested in a more secure building? What are your valuables worth to you? Get a deadbolt-equipped door—only \$85.

(Not available in any door with glass).

4' wide-\$140 5' wide-\$150

6' wide-\$160

8' wide-\$230 9' wide-\$240

Architectural Shingles available

upon request

for \$200

For your safety and convenience, our professional driver will deliver and setup your building for you free of charge. Our setup includes the concrete blocks necessary to level your building, which we provide to you for free. When we are finished, your building is level, solid, and ready for you to use!