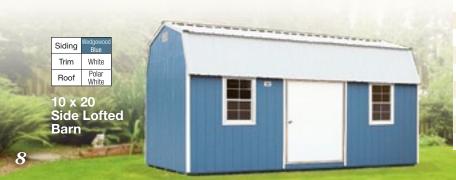

# Additional CONFIGURATIONS

10 x 20 Side Lofted Barn with upgrades (shutters and 6' double door with 9 lites)

12 x 16 Side Lofted Barn with upgrades (7'4" wall height, flower boxes, shutters, and ramp)

10 x 16 Side Lofted Barn