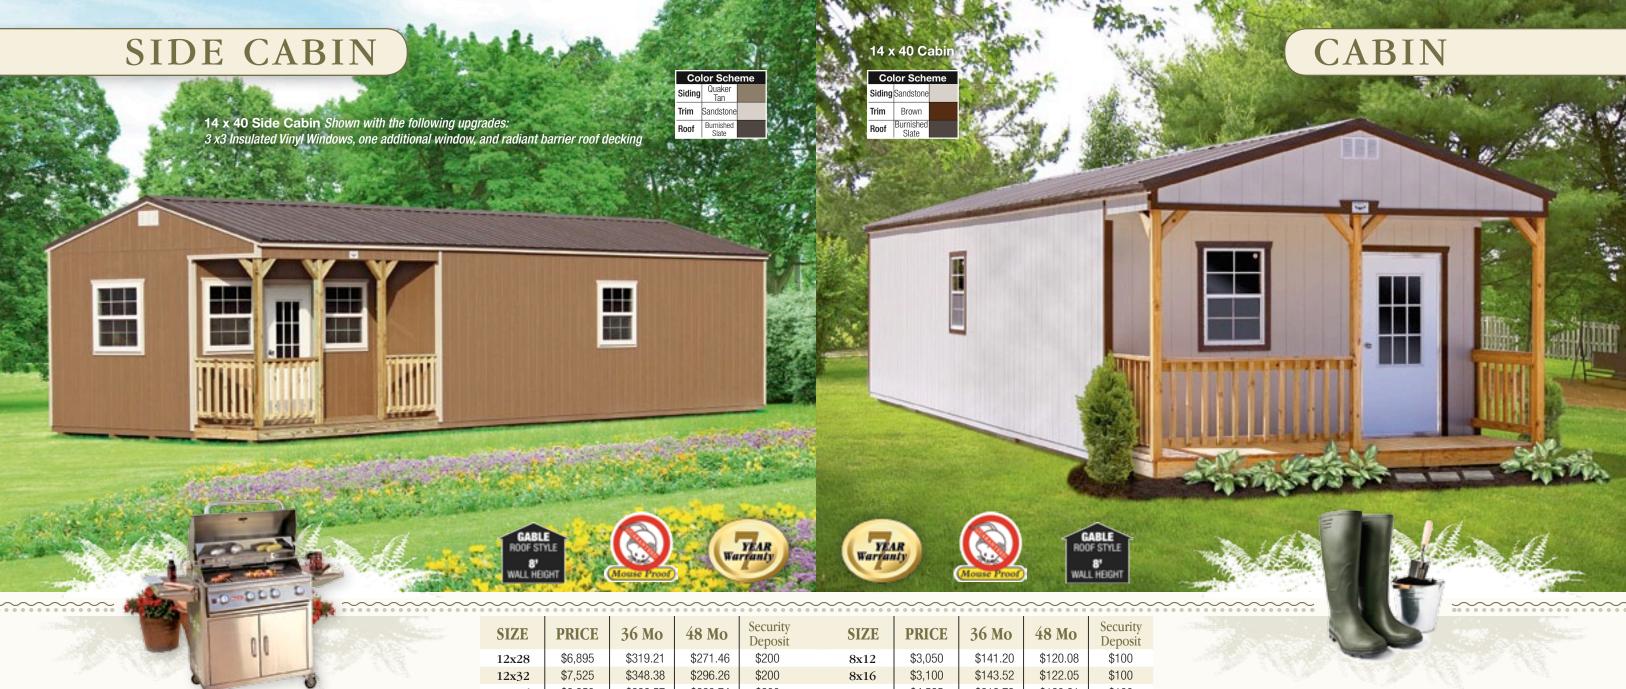

## SIDE **CABIN**

The Side Cabin is designed much like the Side Lofted Barn Cabin, but with a gable roof style. (p. 20)

# CABIN

The Cabin is designed much like the workshop. Its distinguishing features are the 4' treated porch, and 8' wall height. Ideal as a backyard guest house, portable office, or a weekend lake cabin! (p. 21)

12 & 14 foot wide Side Lofted Barn Cabins are measured eave to eave; footprint will be narrower.

The Side Cabin is designed much like the Side Lofted Barn Cabin, but with a gable roof style. Also great for use as a cabin, guest house, office, or even a residence. Popular upgrades include larger windows and radiant barrier walls and roof (p. 30).

# Unique FEATURES

Side Cabins feature a gable roof style, and include 8' wall height, 4 large (2 x 3) windows, insulated 3' entry door with 9-lite window, and 4 x 12 corner porch.

12 & 14 foot wide Side Cabins are measured eave to eave; footprint will be narrower. 8' wall height is an outside measurement. Interior measurement is 7'10"

# Unique FEATURES

Cabins feature a gable roof style, and include 8' wall height, 3 large (2 x 3) windows, insulated 3' entry door with 9-lite window, and 4' front porch.

12 & 14 foot wide Cabins are measured eave to eave; footprint will be narrower. 8' wall height is an outside measurement. Interior measurement is 7'10"

The Cabin is ideal as a backyard guest house, portable office, small homebased business, or a weekend lake cabin!

ith its heavy duty floor system and large locking roll-up door, the Garage offers an affordable, portable shelter for your car, truck, ATV, golf cart, large mower, or boat. It's also great if you enjoy woodworking, tinkering, or simply need a larger hobby shop.