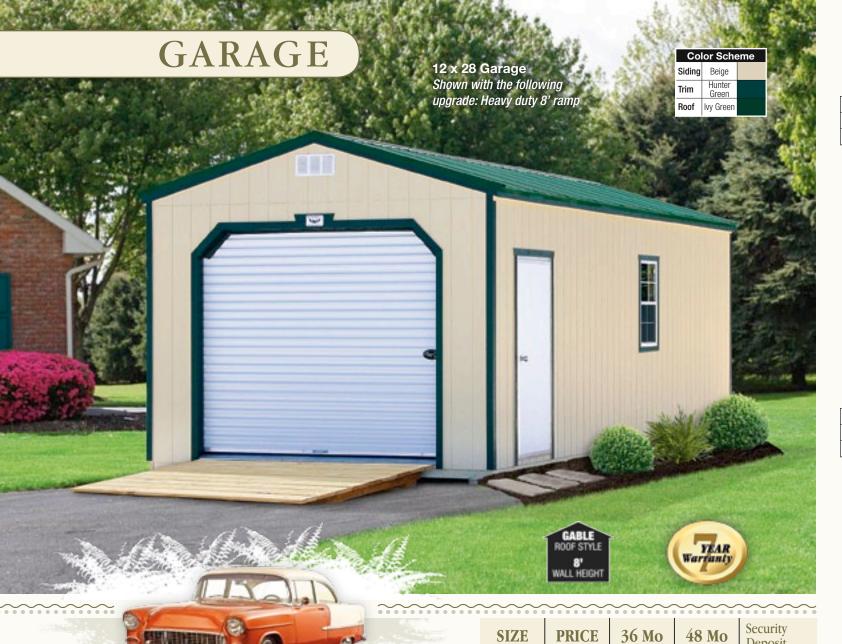

# *GARAGE*

With its heavy duty floor system and large locking roll-up door, the Garage offers an affordable, portable shelter for your vehicle, ATV, mower, or boat. It's also great if you need a larger shop!

The Cabin is ideal as a backyard guest house, portable office, small homebased business, or a weekend lake cabin!

ith its heavy duty floor system and large locking roll-up door, the Garage offers an affordable, portable shelter for your car, truck, ATV, golf cart, large mower, or boat. It's also great if you enjoy woodworking, tinkering, or simply need a larger hobby shop.

# Unique FEATÛRES

Garages feature a gable roof style, with a heavy duty floor system, and include 8' wall height, large (8 x 7) roll-up door, insulated 3' entry door, and 1 large (2 x 3) window.

Extra Windows \$85 ea.