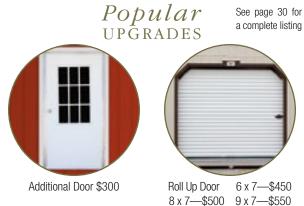

# Popular UPGRADES

See page 30 for a complete listing

Windows \$85 ea.

Ramp \$140-\$160

7' 4" wall height \$200

Shelf Package \$175

Shelves & Workbenches \$5.50 sq. ft.

Radiant Barrier Roof: \$.75 sq. ft. Walls: \$1.50 sq. ft.

# Popular UPGRADES

See page 30 for a complete listing

Additional Door \$300

Roll Up Door 6 x 7—\$450 8 x 7—\$500 9 x 7—\$550

X-LG (3x3) Window add \$15 ea. upgrade (Additional 3 x 3 windows \$100 ea.)

Flower Boxes \$40 per window

6 ft. Door \$400

6 ft. Door with 9-Lite Windows \$550

Roll Up Door 6 x 7—\$450 8 x 7—\$500 9 x 7—\$550

Radiant Barrier Thermostat R.B. (Roof)—\$.75 sq. ft. SilverTech R.B. (Walls)—\$1.50 sq. ft.

Shelves & Workbenches (2' deep) \$5.50 sq. ft.