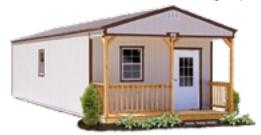

# WORKSHOP

The workshop is a very economical, practical, and popular style! The 7'4" wall height offers plenty of headroom and lots of space for shelving.

ooking for a good value for your dollar? The workshop is a very economical, practical, and popular style! The 7'4" wall height offers plenty of headroom and lots of space for shelving. Clean out your garage...