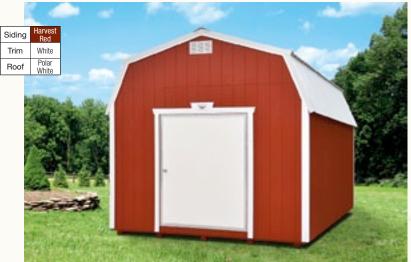

### HIGH BARN

With its unique overhead loft design for extra storage, the High Barn gives you the most storage space per dollar spent.

(p. 6)

(p. 22)

With a barn roof style, our Barn Garage is king of garages. The higher roof provides extra headroom, plus you get overhead loft

o you know the frustration of not being able to find what you are looking for? You know it's in there, you just don't know where! A High Barn can help solve your problems! Featuring a double loft in most models, this building gives you maximum storage space for your valuables. Now you will have a place for all those closet items, small boxes, totes, seasonal decorations, etc... By keeping your valuables off the floor space and out of your way, yet easily accessible; you will be able to find what you are looking for instead of purchasing another one. This saves you time and money.

Go ahead, try it out, fill em' up! Our lofts are built tough and designed to last for many years. Get more for your money with a High Barn!

*Initial rental payment is security deposit plus one payment.* 