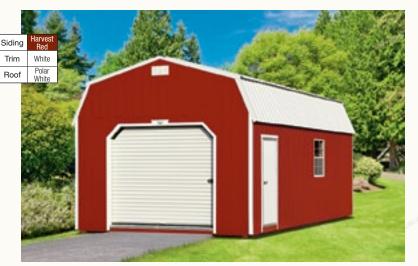

# *GARAGE*

With its heavy duty floor system and large locking roll-up door, the Garage offers an affordable, portable shelter for your vehicle, ATV, mower, or boat. It's also great if you need a larger shop!

The Cabin is ideal as a backyard guest house, portable office, small homebased business, or a weekend lake cabin!

ith its heavy duty floor system and large locking roll-up door, the Garage offers an affordable, portable shelter for your car, truck, ATV, golf cart, large mower, or boat. It's also great if you enjoy woodworking, tinkering, or simply need a larger hobby shop.