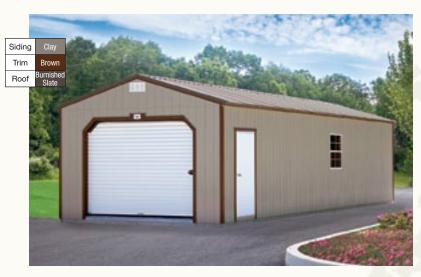

# *GARAGE*

With its heavy duty floor system and large locking roll-up door, the Garage offers an affordable, portable shelter for your vehicle, ATV, mower, or boat. It's also great if you need a larger shop!

The Cabin is ideal as a backyard guest house, portable office, small homebased business, or a weekend lake cabin!

ith its heavy duty floor system and large locking roll-up door, the Garage offers an affordable, portable shelter for your car, truck, ATV, golf cart, large mower, or boat. It's also great if you enjoy woodworking, tinkering, or simply need a larger hobby shop.