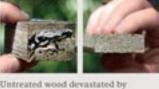

# **FORMOSAN TERMITES**

To put LP SmartSide siding products to the ultimate test, LP regularly exposes samples to Formosan termites, widely recognized as one of the worlds most destructive pests. Each sample is placed on a plastic grid, surrounded by untreated bait samples, then laid directly on top of termite colonies. Even after 3 years, the LP SmartSide siding shows no structural damage, while the balt samples were completely destroyed within three months.

Formosan termites (left) and undamaged LP SmartSide product protected with the SmartGuard' process (right) during same testing period.