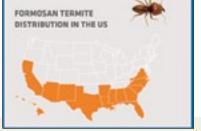

# **FORMOSAN TERMITES**

To put LP SmartSide siding products to the ultimate test, LP regularly exposes samples to Formosan termites, widely recognized as one of the worlds most destructive pests. Each sample is placed on a plastic grid, surrounded by untreated bait samples, then laid directly on top of termite colonies. Even after 3 years, the LP SmartSide siding shows no structural damage, while the balt samples were completely destroyed within three months.

Formosan termites (left) and undamaged LP SmartSide product protected with the SmartGuard' process (right) during same testing period.