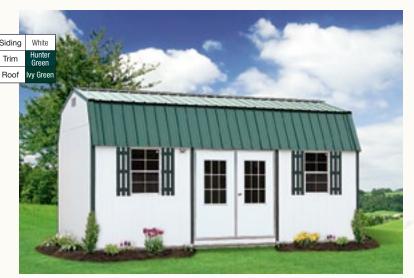

# SIDELOFTED BARN

With its side entrance and two windows plus overhead loft space, the Side Lofted Barn is very space-efficient and highly attractive!

14x24

14x28

14x32

14x36

14x40

The Side Lofted Barn is designed much like the High Barn, but features a side entrance and includes 2 windows. It also comes standard with overhead loft space. This combination makes the Side Lofted Barn one of our most attractive styles, and a very space-efficient style. This building will enhance your backyard with its good looks!