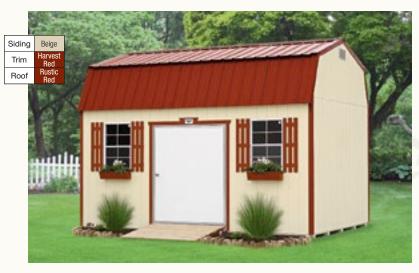

# Unique FEATURES

Quakers feature an offset roof style,

and include 2 large (2 x 3) windows, shutters, flower boxes, and 5' insulated side entry door (4' door on 8' wide sheds).

he Quaker's unique and classy design is patterned ▲ after an old-fashioned Pennsylvania Dutch style. The attractive roof overhang helps protect the door from the elements. Great for a garden shed, workshop, garage sale booth, guest house, or even a child's playhouse!