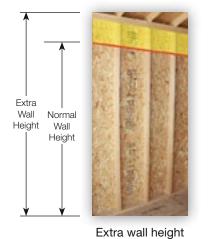

Windows \$85 ea.

See page 30 for a complete listing

Ramp \$140-\$160

8' Wall Height Upgrade \$200 Inside measurement is 7'10"

Shelf Package \$175

Shelves & Workbenches \$5.50 sq. ft.

Roof: \$.75 sq. ft. Walls: \$1.50 sq. ft.