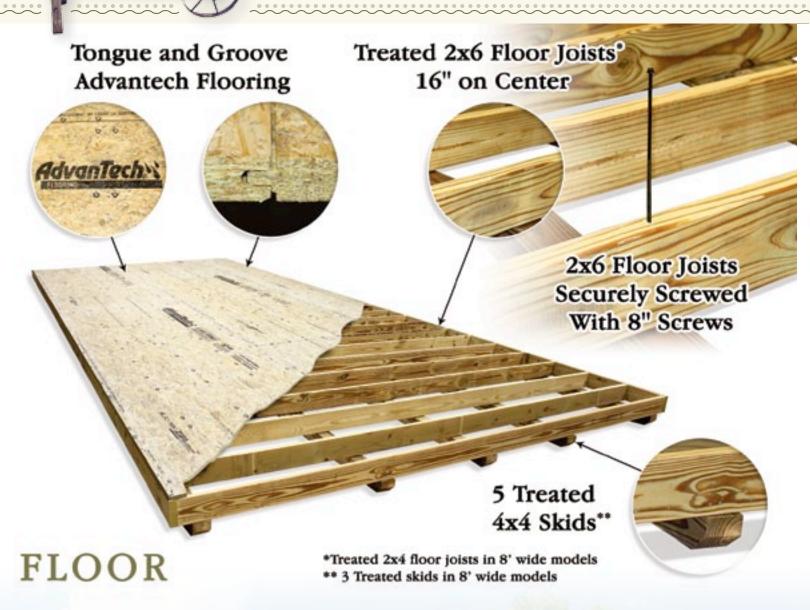

# Additional CONFIGURATIONS

8 x 12 Value Shed

10 x 16 Value Shed with upgrade (5' Door)

12 x 16 Value Shed

- Treated 4x4 skids
- Treated 2x6 floor joists 16" on center (2x4 joists on 8' wide sheds)
- 2x6 floor joists secured with 8" screws
- Wall and roof framing 24" on center
- Double gussets on every truss joint
- 5/8" tongue & groove Advantech flooring
- 6' wall height
- 40 year quality 29 gauge metal
- 4' insulated entry door