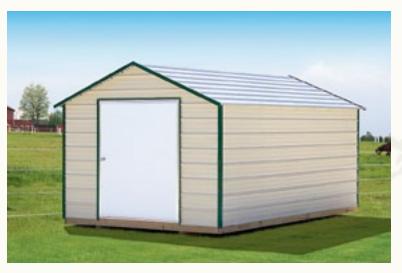

# **REGULAR** BARN

For those with moderate storage needs, the Regular Barn is a great starter building.

(p. 10)

Roof: \$.75 sq. ft. Walls: \$1.50 sq. ft.

12 & 14 foot wide Side Lofted Barns are measured eave to eave; footprint will be narrower

he Regular Barn is for those with moderate storage needs. The old-fashioned barn style looks very attractive in any backyard. With approximately 7' of head room in the center, this little barn is a great

starter building!

complete listing

Ramp \$140-\$150 Radiant Barrier Roof: \$.75 sq. ft. • Walls: \$1.50 sq. ft.

| SIZE  | PRICE   | 36 Mo    | 48 Mo    | Security<br>Deposit |
|-------|---------|----------|----------|---------------------|
| 8x12  | \$2,150 | \$99.54  | \$84.65  | \$100               |
| 10x12 | \$2,695 | \$124.77 | \$106.10 | \$100               |
|       |         |          |          |                     |

# Unique FEATURES

Regular Barns feature a barn roof style, and include 4' wall height and 5' insulated entry door (4' door on 8' wide sheds).

| 8x12     \$2,600     \$120.37     \$102.36     \$100       8x16     \$2,995     \$138.66     \$117.91     \$100 | SIZE  | PRICE     | 36 Mo    | 48 Mo    | Security<br>Deposit |
|-----------------------------------------------------------------------------------------------------------------|-------|-----------|----------|----------|---------------------|
|                                                                                                                 | 8x12  | \$2,600   | \$120.37 | \$102.36 | \$100               |
| 44400 400 4400                                                                                                  | 8x16  | \$2,995   | \$138.66 | \$117.91 | \$100               |
| 10x12   \$3,125   \$144.68   \$123.03   \$100                                                                   | 10x12 | 2 \$3,125 | \$144.68 | \$123.03 | \$100               |
| <b>10x16</b> \$3,795 \$175.69 \$149.41 \$100                                                                    | 10x16 | 5 \$3,795 | \$175.69 | \$149.41 | \$100               |
| 10x20 \$4,375 \$202.55 \$172.24 \$100                                                                           | 10x20 | \$4,375   | \$202.55 | \$172.24 | \$100               |