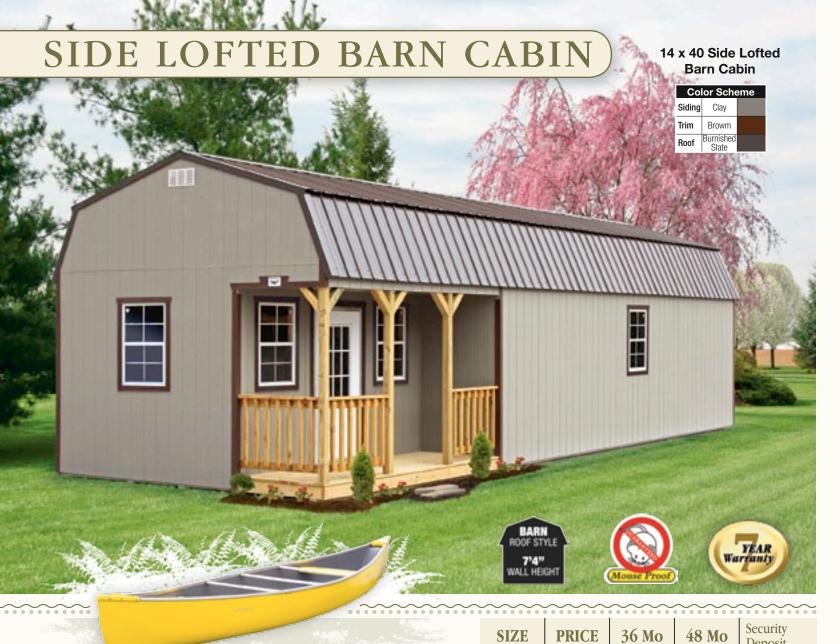

# SIDE LOFTED BARN CABIN

The Side Lofted Barn Cabin is the most popular style we sell for dwellings. Finish the inside for a family retreat cabin or a full-time residence!

# Unique FEATURES

Side Lofted Barn Cabins feature a barn roof style, and include a 12' overhead loft in the front and an 8' overhead loft in the back.

Also included: 7' 4" wall height, 4 large (2 x 3) windows, insulated 3' entry door with 9-lite window, and 4' x 12' corner porch.