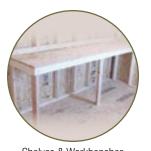

# Popular UPGRADES

See page 30 for a complete listing

Windows \$85 ea.

Ramp \$140-\$160

7' 4" wall height \$200

Shelf Package \$175

Shelves & Workbenches \$5.50 sq. ft.

Radiant Barrier Roof: \$.75 sq. ft. Walls: \$1.50 sq. ft.