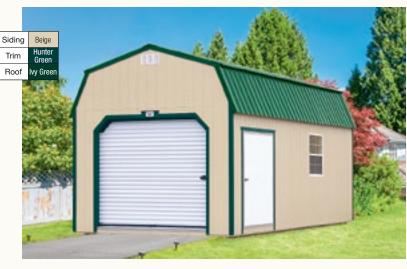

# *GARAGE*

With its heavy duty floor system and large locking roll-up door, the Garage offers an affordable, portable shelter for your vehicle, ATV, mower, or boat. It's also great if you need a larger shop!

The Cabin is ideal as a backyard guest house, portable office, small homebased business, or a weekend lake cabin!

ith its heavy duty floor system and large locking roll-up door, the Garage offers an affordable, portable shelter for your car, truck, ATV, golf cart, large mower, or boat. It's also great if you enjoy woodworking, tinkering, or simply need a larger hobby shop.