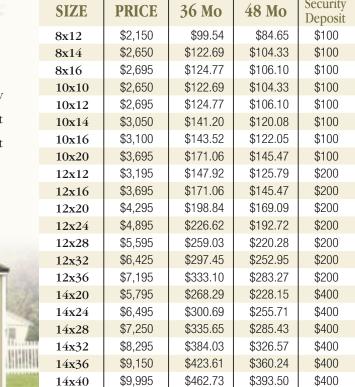

**SIZE** 

8x12

8x14 8x16

10x10

10x12

10x14

10x16

10x20

12x12

12x16

12x20

12x24

12x28

12x32

12x36

14x20

14x24

14x28

14x32

14x36

14x40

The Side Lofted Barn is designed much like the High Barn, but features a side entrance and includes 2 windows. It also comes standard with overhead loft space. This combination makes the Side Lofted Barn one of our most attractive styles, and a very space-efficient style. This building will enhance your backyard with its good looks!

*Initial rental payment is security deposit plus one payment.* 

Security **SIZE PRICE** 36 Mo 48 Mo Deposit \$2,665 \$123.38 8x12 \$104.92 \$100 \$3,220 \$149.07 \$100 8x14 \$126.77 \$151.39 \$100 8x16 \$3,270 \$128.74 \$3,120 \$144.44 \$122.83 \$100 10x10 \$3,165 \$146.53 \$100 10x12\$124.61 \$3,620 \$167.59 \$142.52 \$100 10x14\$100 \$3,665 \$169.68 \$144.29 10x16 10x20 \$4,365 \$202.08 \$171.85 \$100 \$3,765 \$174.31 \$148.23 \$200 12x1212x16 \$4,320 \$200.00 \$170.08 \$200 \$5,065 \$234.49 \$199.41 \$200 12x20 12x24 \$5,920 \$274.07 \$233.07 \$200 12x28 \$6,595 \$305.32 \$259.65 \$200 \$340.97 \$200 12x32 \$7,365 \$289.96 \$8,165 \$378.01 \$321.46 \$200 12x36 \$313.19 \$400 \$6,765 \$266.34 14x20\$7,365 \$340.97 \$289.96 \$400 14x24 \$8,065 \$373.38 \$317.52 \$400 14x28 14x32 \$8,965 \$415.05 \$352.95 \$400 \$400 \$9,965 \$461.34 \$392.32 14x36 \$505.56 14x40 \$10,920 \$429.92 \$400

NO CREDIT CHECK! (Security Deposits Required)

• 8' and 10' wide buildings \$100 • 12' wide buildings \$200 • 14' wide buildings \$400