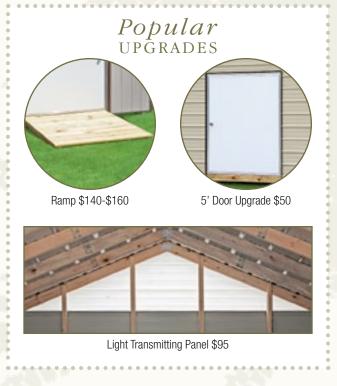

# Popular UPGRADES

See page 30 for a complete listing

Windows \$85 ea.

Ramp \$140-\$160

7' 4" wall height \$200

Shelf Package \$175

Shelves & Workbenches \$5.50 sq. ft.

Radiant Barrier Roof: \$.75 sq. ft. Walls: \$1.50 sq. ft.