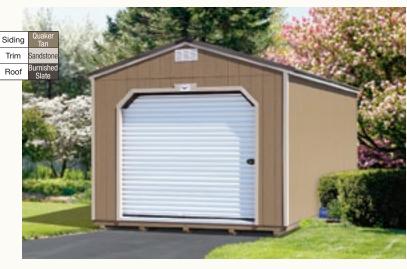

# Q.UAKER

(p. 11)

# Unique FEATURES

Quakers feature an offset roof style,

and include 2 large (2 x 3) windows, shutters, flower boxes, and 5' insulated side entry door (4' door on 8' wide sheds).

he Quaker's unique and classy design is patterned ▲ after an old-fashioned Pennsylvania Dutch style. The attractive roof overhang helps protect the door from the elements. Great for a garden shed, workshop, garage sale booth, guest house, or even a child's playhouse!