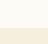

12 foot wide Value Sheds are measured eave to eave; footprint will be narrower.

he Barn Cabin's attractive design features a 4' porch, complete with railings, plus overhead lofts inside, including a uniquely designed loft over the front porch. Great for a weekend getaway retreat, hunting cabin, guest house, or personal office. The Barn Cabin includes 3 windows for lots of light and added ventilation. The overall length includes the 4' porch. (Example: A 12 x 32 Barn Cabin has a 28' room, plus a 4' loft over the porch).

# Unique FEATURES

Barn Cabins feature a barn roof style, and include overhead lofts in the following sizes:

> 20' to 24' long-two 4' lofts 28' to 40' long—two 8' lofts

Also included: 7' 4" wall height, 3 large (2 x 3) windows, insulated 3' entry door with 9-lite window, and 4' front porch