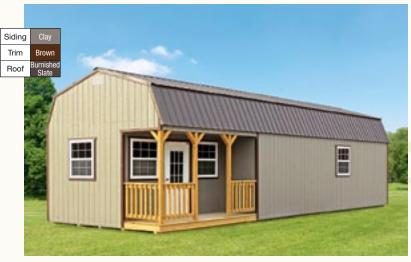

# SIDELOFTED BARN

With its side entrance and two windows plus overhead loft space, the Side Lofted Barn is very space-efficient and highly attractive!

14x24

14x28

14x32

14x36

14x40

The Side Lofted Barn is designed much like the High Barn, but features a side entrance and includes 2 windows. It also comes standard with overhead loft space. This combination makes the Side Lofted Barn one of our most attractive styles, and a very space-efficient style. This building will enhance your backyard with its good looks!