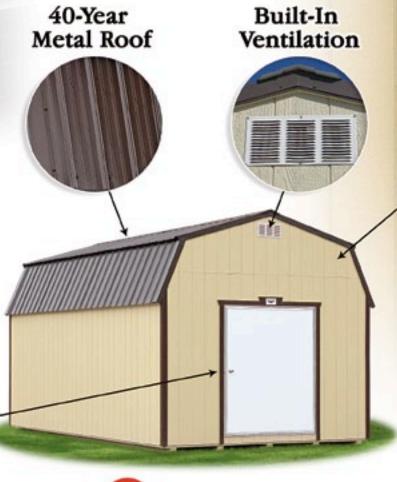

### HIGH BARN

With its unique overhead loft design for extra storage, the High Barn gives you the most storage space per dollar spent.

(p. 6)

## Unique FEATÛRES

High Barns feature a barn roof style, and include overhead lofts in the following sizes:

> Up to 12' long—one 4' loft 14' to 24' long—two 4' lofts 28' to 40' long-two 8' lofts

Also included: 6' 4" wall height and 5' insulated entry door (4' door on 8' wide sheds).