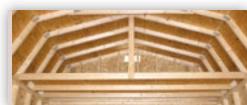

## Unique FEATÛRES

High Barns feature a barn roof style, and include overhead lofts in the following sizes:

> Up to 12' long—one 4' loft 14' to 24' long—two 4' lofts 28' to 40' long-two 8' lofts

Also included: 6' 4" wall height and 5' insulated entry door (4' door on 8' wide sheds).

# Unique FEATURES

Barn Garages feature a barn roof style, with a heavy duty floor system, and include overhead lofts in the following sizes:

16' to 24' long—two 4' lofts 28' to 40' long—two 8' lofts

Also included: 7'4" wall height, large (8 x 7) roll-up door, insulated 3' entry door, & 1 large (2 x 3) window.