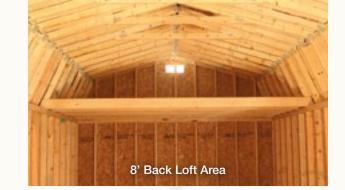

# Unique FEATURES

Side Lofted Barn Cabins feature a barn roof style, and include a 12' overhead loft in the front and an 8' overhead loft in the back.

Also included: 7' 4" wall height, 4 large (2 x 3) windows, insulated 3' entry door with 9-lite window, and 4' x 12' corner porch.