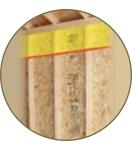

# Treated to the Core

Every LP SmartSide product is treated to the core with an advanced formula of binders, waxes and zinc borate before being bonded with a water-resistant, resin-saturated overlay. This process helps keep out moisture for long-term durability and strength against harsh weather.

Special water-resistant waxes coat each strand or fiber of wood for enhanced durability in rainy, humid environments.

### RESIN-SATURATED OVERLAY

Offering the final layer of protection against the elements, a resin-saturated overlay resists moisture intrusion while providing a durable base for quality paint adhesion and beauty.

### ZINC BORATE

Engineered wood products treated with zinc borate have been proven to effectively resist damage from termites and fungal decay for decades. Safe for children and pets. this naturally occurring additive provides long-lasting performance that preserves the beauty of LP SmartSide Trim and Siding.

### ADVANCED BINDERS

LP SmartSide Trim and Siding provide incredible strength to resist impact damage thanks to their industrialgrade binders and resins. You'll have the confidence of knowing that your siding can stand up to everyday airborne debris such as hail, sticks and golf balls.