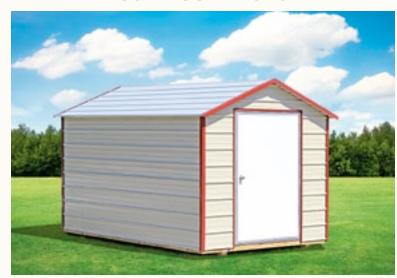

### HIGH BARN

With its unique overhead loft design for extra storage, the High Barn gives you the most storage space per dollar spent.

(p. 6)

(p. 22)

With a barn roof style, our Barn Garage is king of garages. The higher roof provides extra headroom, plus you get overhead loft

o you know the frustration of not being able to find what you are looking for? You know it's in there, you just don't know where! A High Barn can help solve your problems! Featuring a double loft in most models, this building gives you maximum storage space for your valuables. Now you will have a place for all those closet items, small boxes, totes, seasonal decorations, etc... By keeping your valuables off the floor space and out of your way, yet easily accessible; you will be able to find what you are looking for instead of purchasing another one. This saves you time and money.

Go ahead, try it out, fill em' up! Our lofts are built tough and designed to last for many years. Get more for your money with a High Barn!

*Initial rental payment is security deposit plus one payment.* 

## Unique FEATÛRES

High Barns feature a barn roof style, and include overhead lofts in the following sizes:

> Up to 12' long—one 4' loft 14' to 24' long—two 4' lofts 28' to 40' long-two 8' lofts

Also included: 6' 4" wall height and 5' insulated entry door (4' door on 8' wide sheds).