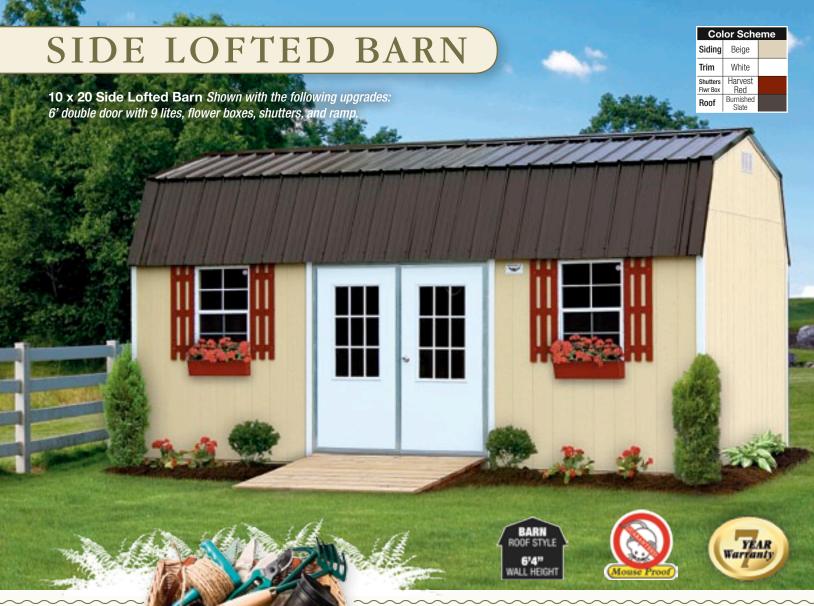

# SIDELOFTED BARN

With its side entrance and two windows plus overhead loft space, the Side Lofted Barn is very space-efficient and highly attractive!

14x24

14x28

14x32

14x36

14x40

The Side Lofted Barn is designed much like the High Barn, but features a side entrance and includes 2 windows. It also comes standard with overhead loft space. This combination makes the Side Lofted Barn one of our most attractive styles, and a very space-efficient style. This building will enhance your backyard with its good looks!

# Additional CONFIGURATIONS

10 x 20 Side Lofted Barn with upgrades (shutters and 6' double door with 9 lites)

12 x 16 Side Lofted Barn with upgrades (7'4" wall height, flower boxes, shutters, and ramp)

10 x 16 Side Lofted Barn

## Unique FEATURES

Side Lofted Barns feature a barn roof style, and include overhead lofts in the following sizes:

> Up to 12' long—one 4' loft 14' to 24' long—two 4' lofts 28' to 40' long-two 8' lofts

Also included: 6' 4" wall height, 2 large (2 x 3) windows, and 5' insulated side entry door (4' door on 8' wide sheds).

# Popular UPGRADES

See page 30 for a complete listing

7' 4" wall height \$200

Ramp \$140-\$160

Shutters \$50 per window Flower Boxes \$40 per window

Double 9-lite Door Upgrade \$250

Shelves & Workbenches \$5.50 sq. ft.