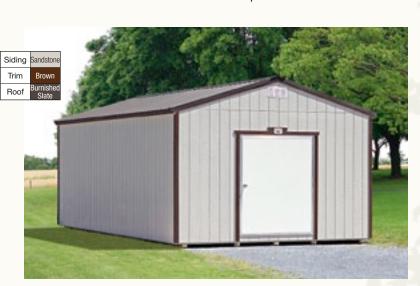

# SIDELOFTED BARN

With its side entrance and two windows plus overhead loft space, the Side Lofted Barn is very space-efficient and highly attractive!

14x24

14x28

14x32

14x36

14x40

The Side Lofted Barn is designed much like the High Barn, but features a side entrance and includes 2 windows. It also comes standard with overhead loft space. This combination makes the Side Lofted Barn one of our most attractive styles, and a very space-efficient style. This building will enhance your backyard with its good looks!

## Unique FEATURES

Side Lofted Barns feature a barn roof style, and include overhead lofts in the following sizes:

> Up to 12' long—one 4' loft 14' to 24' long—two 4' lofts 28' to 40' long-two 8' lofts

Also included: 6' 4" wall height, 2 large (2 x 3) windows, and 5' insulated side entry door (4' door on 8' wide sheds).