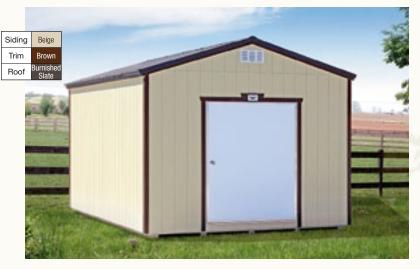

### HIGH BARN

With its unique overhead loft design for extra storage, the High Barn gives you the most storage space per dollar spent.

(p. 6)

(p. 22)

With a barn roof style, our Barn Garage is king of garages. The higher roof provides extra headroom, plus you get overhead loft

o you know the frustration of not being able to find what you are looking for? You know it's in there, you just don't know where! A High Barn can help solve your problems! Featuring a double loft in most models, this building gives you maximum storage space for your valuables. Now you will have a place for all those closet items, small boxes, totes, seasonal decorations, etc... By keeping your valuables off the floor space and out of your way, yet easily accessible; you will be able to find what you are looking for instead of purchasing another one. This saves you time and money.

Go ahead, try it out, fill em' up! Our lofts are built tough and designed to last for many years. Get more for your money with a High Barn!

*Initial rental payment is security deposit plus one payment.* 