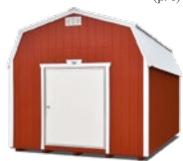

### HIGH BARN

With its unique overhead loft design for extra storage, the High Barn gives you the most storage space per dollar spent.

(p. 6)

(p. 22)

With a barn roof style, our Barn Garage is king of garages. The higher roof provides extra headroom, plus you get overhead loft

o you know the frustration of not being able to find what you are looking for? You know it's in there, you just don't know where! A High Barn can help solve your problems! Featuring a double loft in most models, this building gives you maximum storage space for your valuables. Now you will have a place for all those closet items, small boxes, totes, seasonal decorations, etc... By keeping your valuables off the floor space and out of your way, yet easily accessible; you will be able to find what you are looking for instead of purchasing another one. This saves you time and money.

## Unique FEATÛRES

High Barns feature a barn roof style, and include overhead lofts in the following sizes:

> Up to 12' long—one 4' loft 14' to 24' long—two 4' lofts 28' to 40' long-two 8' lofts

Also included: 6' 4" wall height and 5' insulated entry door (4' door on 8' wide sheds).