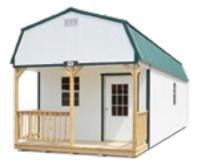

# WORKSHOP

The workshop is a very economical, practical, and popular style! The 7'4" wall height offers plenty of headroom and lots of space for shelving.

ooking for a good value for your dollar? The workshop is a very economical, practical, and popular style! The 7'4" wall height offers plenty of headroom and lots of space for shelving. Clean out your garage...