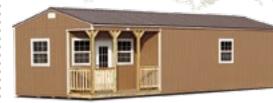

# WORKSHOP

The workshop is a very economical, practical, and popular style! The 7'4" wall height offers plenty of headroom and lots of space for shelving.

ooking for a good value for your dollar? The workshop is a very economical, practical, and popular style! The 7'4" wall height offers plenty of headroom and lots of space for shelving. Clean out your garage...